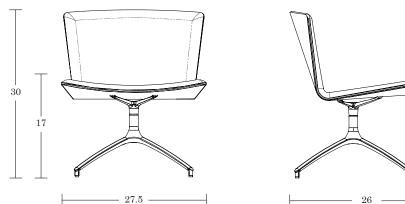

# **Slam Lounge**

Pyramidal Base

**Pyramidal Base** 

SPECIFICATIONS

#### **Frame Finishes** View here

Polished Aluminum

#### **Glide Options**

Carpet and hard surface flooring glide options

View here

#### **Features**

500 lb tested