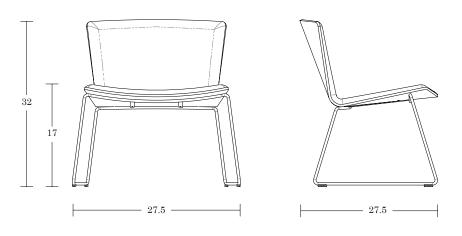

# **Slam Lounge**

Sled Base

**Sled Base** 

#### SPECIFICATIONS

#### **Glide Options**

Carpet and hard surface flooring glide options

#### **Features**

500 lb tested

Quick Links / Collection Page

LELAND