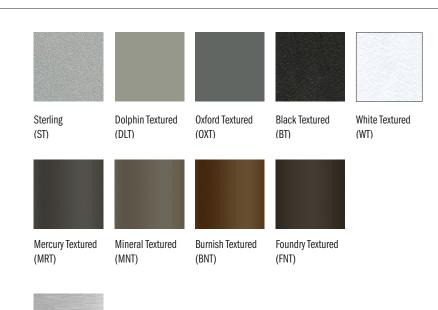

#### **Base Plinth Options** View here

Powder Coat Finishes Brushed Chrome

# **Pluto**

(Base/Plinth) Powder Coat

Brushed Chrome (BC)

Due to limitations of the color printing process these finish samples should be considered representative only. For larger finish samples, please contact Leland Customer Experience at (800) 859-7510.