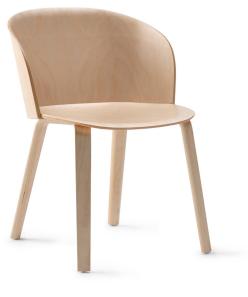

# Gemma

Wood Base Chair

#### SPECIFICATIONS

#### **Shell and Base Options**

Leland Wood Finishes on Birch <u>View here</u> Premium Oak <u>View here</u> Premium Walnut <u>View here</u>