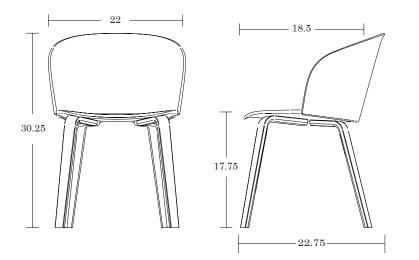

# Gemma

Wood Base Chair

#### SPECIFICATIONS

#### **Shell and Base Options**

Leland Wood Finishes on Birch <u>View here</u> Premium Oak <u>View here</u> Premium Walnut <u>View here</u>

#### **Glide Options**

Standard (Nylon) Felt Rubber