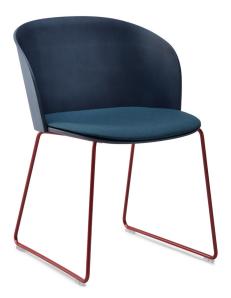

# Gemma

Sled Base Chair

#### **Shell Options**

Leland Wood Finishes on Birch <u>View here</u> Premium Oak <u>View here</u> Premium Walnut <u>View here</u>

#### Upholstery Options View here

#### Frame Options View here

Chrome Powder Coat Finishes Textured Powder Coat Finishes