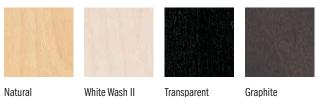

## **Gemma** Wood Finishes on Birch

#### TRANSPARENT WOOD STAIN OPTIONS ON BIRCH VENEER

Black (29M)

NaturalWhite Wash II(11M)(30M)

Graphite (25M)