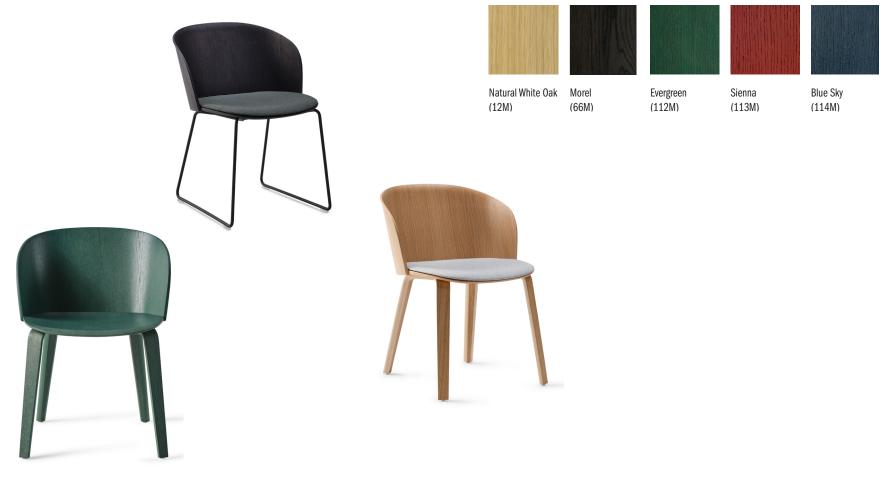

# Gemma

Sled Base Chair

#### **Shell Options**

Leland Wood Finishes on Birch <u>View here</u> Premium Oak <u>View here</u> Premium Walnut <u>View here</u>

#### Upholstery Options View here

#### Frame Options View here

Chrome Powder Coat Finishes Textured Powder Coat Finishes