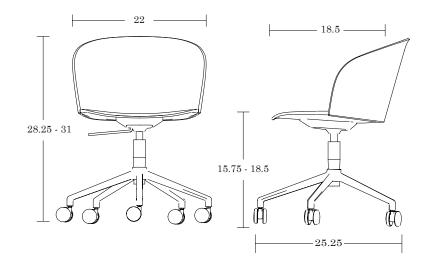

# Gemma

Task Base Chair

#### SPECIFICATIONS

#### **Shell Options**

Leland Wood Finishes on Birch <u>View here</u> Premium Oak <u>View here</u> Premium Walnut <u>View here</u>

#### Frame Options View here

Powder Coat Finishes Textured Powder Coat Finishes

#### **Caster Options**

Hard Floor Soft Floor