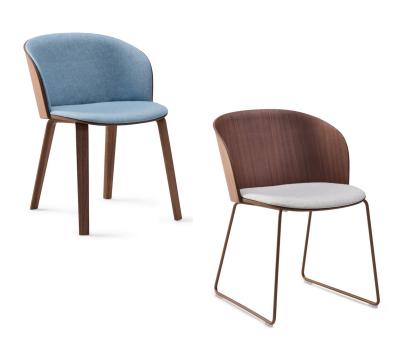

# Gemma

Sled Base Chair

#### **Shell Options**

Leland Wood Finishes on Birch <u>View here</u> Premium Oak <u>View here</u> Premium Walnut <u>View here</u>

#### Upholstery Options View here

#### Frame Options View here

Chrome Powder Coat Finishes Textured Powder Coat Finishes