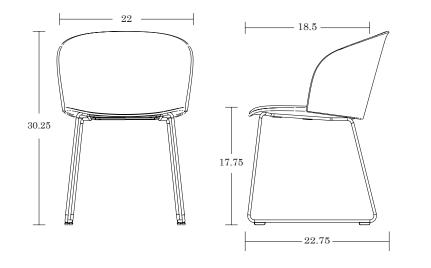

# Gemma

Sled Base Chair

#### SPECIFICATIONS

#### **Shell Options**

Leland Wood Finishes on Birch <u>View here</u> Premium Oak <u>View here</u> Premium Walnut <u>View here</u>

#### Frame Options View here

Chrome Powder Coat Finishes Textured Powder Coat Finishes

#### **Glide Options**

Standard (Nylon) Felt