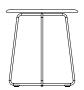

#### **Gemma Totem Low Base**

Available in Stained Birch, Walnut, and Oak Veneers and painted MDF. Base avaiable in standard powdercoats

W 32 D 32 H 18

#### **Gemma Totem High Base**

Also available in a 26" high table and 32" diameter height-adjustable base ranging from 23-29" high

W 20 D 20 H 22