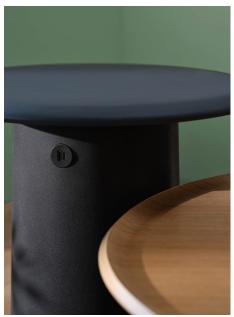

# **Geometry Across The Collection**

The chair's metal sled and wood bases are easy and lightweight, while the table's totem base — a modern descendant of shaker boxes — allows for options like power integration or height adjustment.

# **Technology that Feels Soft**

Technology can often feel hard and non-human. But the Gemma Collection is soft and intuitive. The Totem option offers USB power discreetly wrapped into the design. And the height-adjustable version raises to comfortable heights, meeting a person – or people – in the moment.

#### **Gemma Totem Low Base**

Available in Stained Birch, Walnut, and Oak Veneers and painted MDF. Base avaiable in standard powdercoats

W 32 D 32 H 18

#### **Gemma Totem High Base**

Also available in a 26" high table and 32" diameter height-adjustable base ranging from 23-29" high

W 20 D 20 H 22