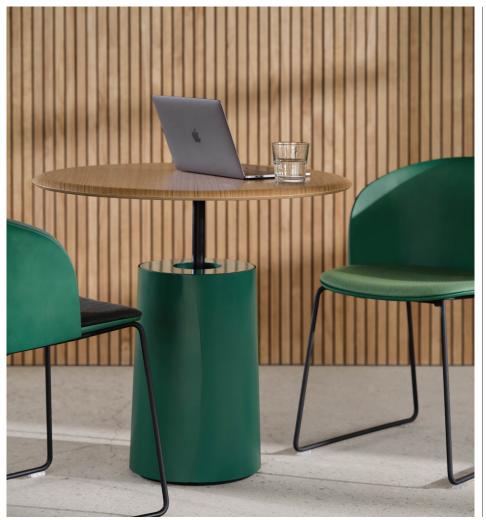

# **Technology that Feels Soft**

Technology can often feel hard and non-human. But the Gemma Collection is soft and intuitive. The Totem option offers USB power discreetly wrapped into the design. And the height-adjustable version raises to comfortable heights, meeting a person – or people – in the moment.

#### **Gemma Totem High Base**

Also available in a 26" high table and 32" diameter height-adjustable base ranging from 23-29" high

W 20 D 20 H 22