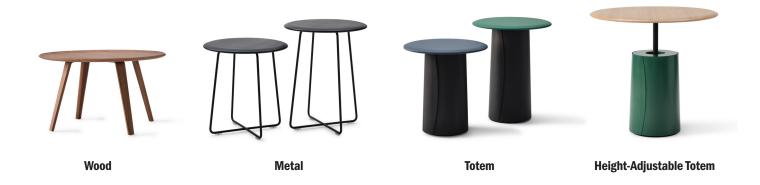

# Gemma Table

Gemma Table is an easygoing circular tabletop with a choice of three base styles and heights. While the geometry across the collection remains consistent, the chair and table bases have their own unique characteristics.

# **Geometry Across The Collection**

The chair's metal sled and wood bases are easy and lightweight, while the table's totem base — a modern descendant of shaker boxes — allows for options like power integration or height adjustment.

# **Technology that Feels Soft**

Technology can often feel hard and non-human. But the Gemma Collection is soft and intuitive. The Totem option offers USB power discreetly wrapped into the design. And the height-adjustable version raises to comfortable heights, meeting a person – or people – in the moment.