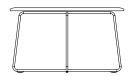

#### **Gemma Wood Low Base**

Available in Stained Birch, Walnut and Oak Veneers. Top is also available in painted MDF.

W 32 D 32 H 18

**Gemma Wood High Base** 

Also available in a 26" high table

W 20 D 20 H 22