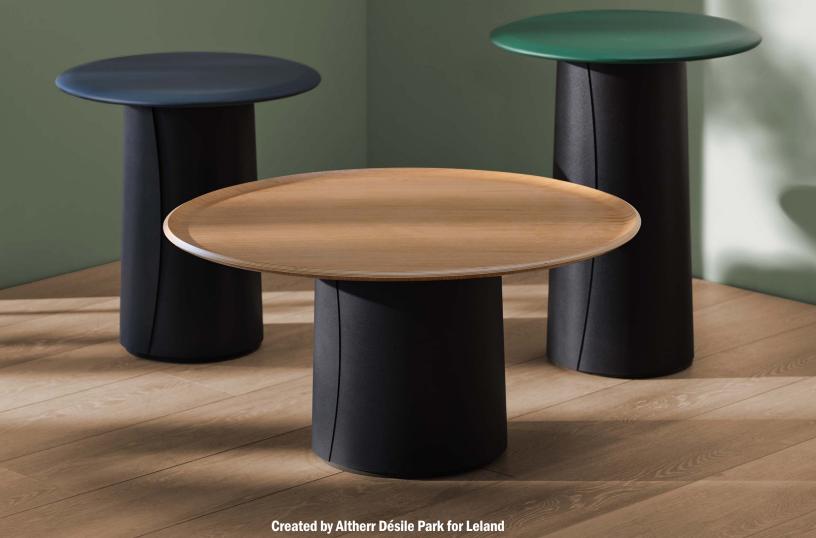

# Gemma Table

Gemma Table is an easygoing circular tabletop with a choice of three base styles and heights. While the geometry across the collection remains consistent, the chair and table bases have their own unique characteristics.

# **Geometry Across The Collection**

The chair's metal sled and wood bases are easy and lightweight, while the table's totem base — a modern descendant of shaker boxes — allows for options like power integration or height adjustment.

# **Technology that Feels Soft**

Technology can often feel hard and non-human. But the Gemma Collection is soft and intuitive. The Totem option offers USB power discreetly wrapped into the design. And the height-adjustable version raises to comfortable heights, meeting a person – or people – in the moment.