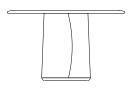

#### **Gemma Totem Low Base**

Available in Stained Birch, Walnut, and Oak Veneers and painted MDF. Base avaiable in standard powdercoats

W 32 D 32 H 18

#### **Gemma Totem High Base**

Also available in a 26" high table and 32" diameter height-adjustable base ranging from 23-29" high

W 20 D 20 H 22