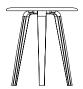

#### **Gemma Metal Low Base**

Available in Stained Birch, Walnut, and Oak Veneers, and painted MDF. Base avaiable in standard powdercoats

W 32 D 32 H 18

#### **Gemma Metal High Base**

Also available in a 26" high table

W 20 D 20 H 22