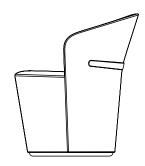

## A Strapping Addition

Adding the optional strap to the Gemma Stitch Lounge Chair turns any space into a flexible zone. Pull one over and join a group. Take one over to a nearby table

The softly sculptural Gemma Stitch plays off the lightweight and laminar chair, extending the collection into informal collaborative spaces. Gemma Stitch adds a bit of soft architecture to spaces that invites people into a social working environment.

#### OPTIONS AND DIMENSIONS

**Gemma Stitch** 

W 27 D 26 H 30 SH 18

**Gemma Stitch with Handle** 

W 27 D 26 H 30 SH 18