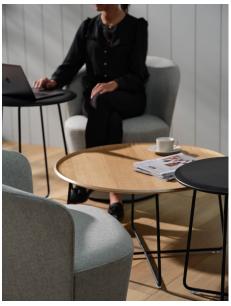

## A Strapping Addition

Adding the optional strap to the Gemma Stitch Lounge Chair turns any space into a flexible zone. Pull one over and join a group. Take one over to a nearby table

The softly sculptural Gemma Stitch plays off the lightweight and laminar chair, extending the collection into informal collaborative spaces. Gemma Stitch adds a bit of soft architecture to spaces that invites people into a social working environment.

### The Soft Side of the Collection

Ideal for low-key spaces, the Gemma Stitch Lounge Chair is architectural softness, defined for today.