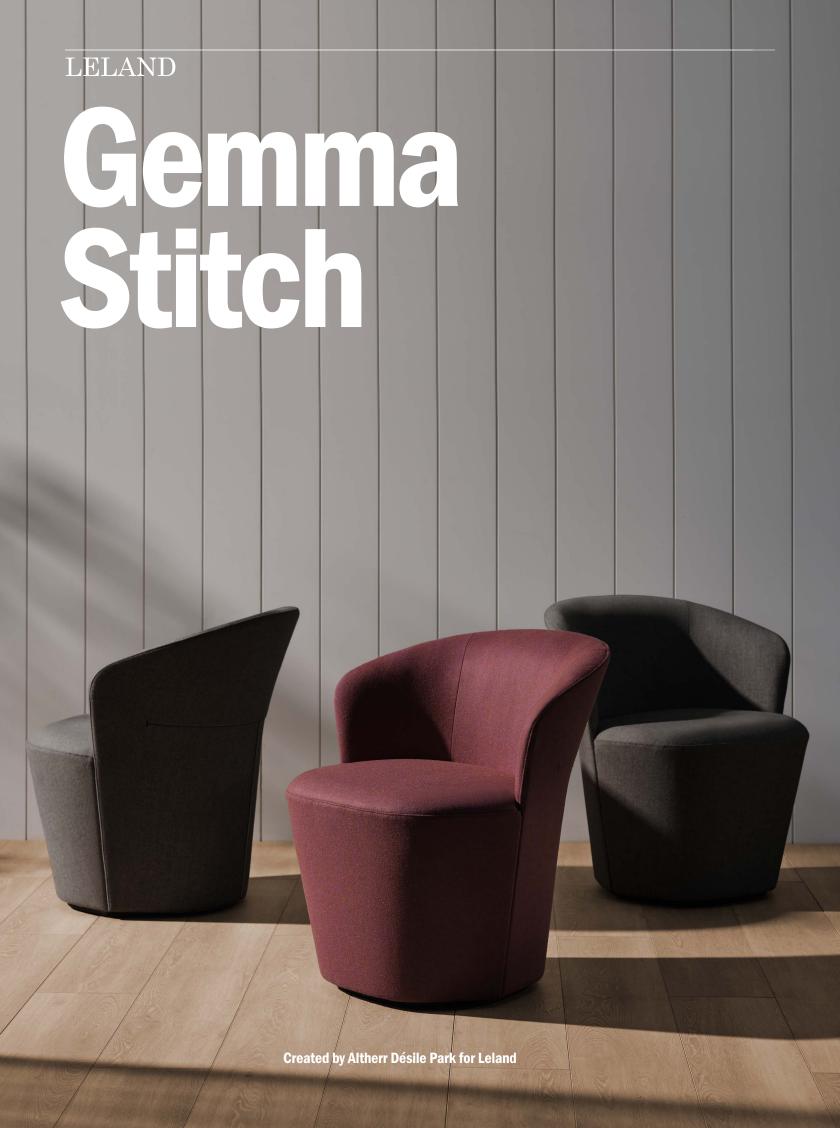

# **Lounge-worthy Geometry**

Gemma Stitch is soft, voluminous, and inviting while echoing sensibilities from the rest of the collection, meaning it can be mixed, matched, and still maintain visual synergy.

### The Soft Side of the Collection

Ideal for low-key spaces, the Gemma Stitch Lounge Chair is architectural softness, defined for today.