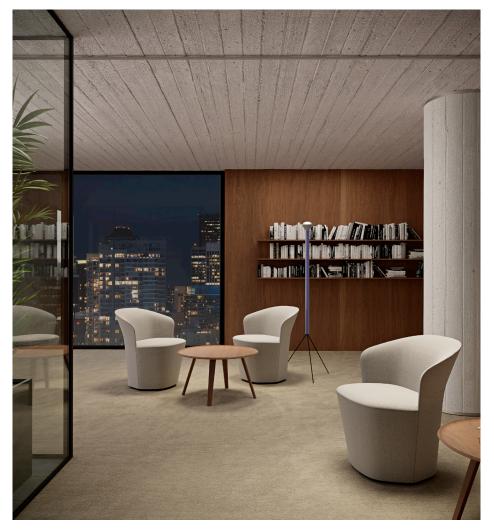

# **Lounge-worthy Geometry**

Gemma Stitch is soft, voluminous, and inviting while echoing sensibilities from the rest of the collection, meaning it can be mixed, matched, and still maintain visual synergy.

## A Strapping Addition

Adding the optional strap to the Gemma Stitch Lounge Chair turns any space into a flexible zone. Pull one over and join a group. Take one over to a nearby table

The softly sculptural Gemma Stitch plays off the lightweight and laminar chair, extending the collection into informal collaborative spaces. Gemma Stitch adds a bit of soft architecture to spaces that invites people into a social working environment.

### The Soft Side of the Collection

Ideal for low-key spaces, the Gemma Stitch Lounge Chair is architectural softness, defined for today.