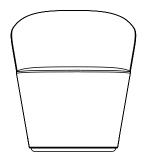

# **Lounge-worthy Geometry**

Gemma Stitch is soft, voluminous, and inviting while echoing sensibilities from the rest of the collection, meaning it can be mixed, matched, and still maintain visual synergy.

### The Soft Side of the Collection

Ideal for low-key spaces, the Gemma Stitch Lounge Chair is architectural softness, defined for today.

#### OPTIONS AND DIMENSIONS

**Gemma Stitch** 

W 27 D 26 H 30 SH 18

**Gemma Stitch with Handle** 

W 27 D 26 H 30 SH 18