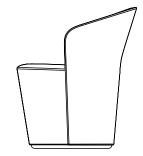

## A Strapping Addition

Adding the optional strap to the Gemma Stitch Lounge Chair turns any space into a flexible zone. Pull one over and join a group. Take one over to a nearby table

The softly sculptural Gemma Stitch plays off the lightweight and laminar chair, extending the collection into informal collaborative spaces. Gemma Stitch adds a bit of soft architecture to spaces that invites people into a social working environment.

#### OPTIONS AND DIMENSIONS

**Gemma Stitch** 

W 27 D 26 H 30 SH 18

**Gemma Stitch with Handle** 

W 27 D 26 H 30 SH 18