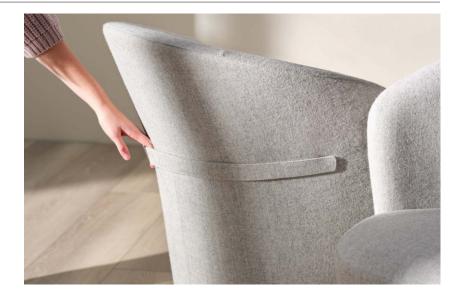

## A Strapping Addition

Adding the optional strap to the Gemma Stitch Lounge Chair turns any space into a flexible zone. Pull one over and join a group. Take one over to a nearby table

The softly sculptural Gemma Stitch plays off the lightweight and laminar chair, extending the collection into informal collaborative spaces. Gemma Stitch adds a bit of soft architecture to spaces that invites people into a social working environment.

#### OPTIONS AND DIMENSIONS

**Gemma Stitch** 

W 27 D 26 H 30 SH 18

**Gemma Stitch with Handle** 

W 27 D 26 H 30 SH 18