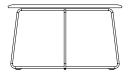

#### **Gemma Wood Low Base**

Available in Stained Birch, Walnut and Oak Veneers, or painted MDF. Also available in a 15" high table.

W 32 D 32 H 18

#### **Gemma Wood High Base**

Also available in a 26" high table  $\,$ 

W 20 D 20 H 22