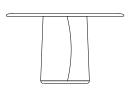

#### **Gemma Totem Low Base**

Available in Stained Birch, Walnut and Oak Veneers, or painted MDF. Also available in a 15" high table.

W 32 D 32 H 18

#### **Gemma Totem High Base**

Also available in a 26" high table and 32" diameter height-adjustable base ranging from 23-29" high

W 20 D 20 H 22