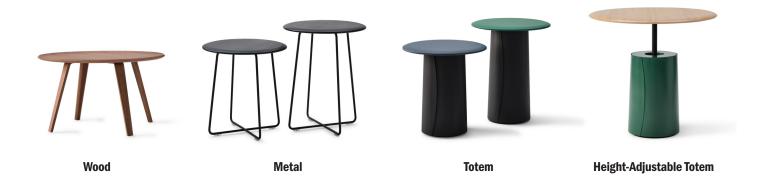

# Gemma Occasional Tables

Gemma Occasional Table is an easygoing circular tabletop with a choice of three base styles and heights. While the geometry across the collection remains consistent, the chair and table bases have their own unique characteristics.

# **Geometry Across The Collection**

The chair's metal sled and wood bases are easy and lightweight, while the occasional table's totem base — a modern descendant of shaker boxes — allows for options like power integration or height adjustment.

# **Technology that Feels Soft**

Technology can often feel hard and non-human. But the Gemma Collection is soft and intuitive. The Totem option offers USB power discreetly wrapped into the design. And the height-adjustable version raises to comfortable heights, meeting a person – or people – in the moment.

## OCCASIONAL TABLE HEIGHTS