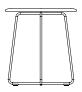

#### **Gemma Wood Low Base**

Available in Stained Birch, Walnut and Oak Veneers, or painted MDF. Also available in a 15" high table.

W 32 D 32 H 18

#### **Gemma Wood High Base**

Also available in a 26" high table  $\,$ 

W 20 D 20 H 22