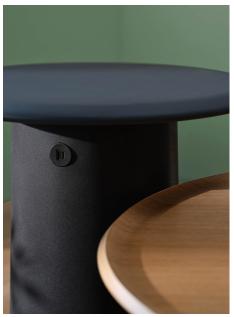

# **Geometry Across The Collection**

The chair's metal sled and wood bases are easy and lightweight, while the occasional table's totem base — a modern descendant of shaker boxes — allows for options like power integration or height adjustment.

# **Technology that Feels Soft**

Technology can often feel hard and non-human. But the Gemma Collection is soft and intuitive. The Totem option offers USB power discreetly wrapped into the design. And the height-adjustable version raises to comfortable heights, meeting a person – or people – in the moment.

#### **Gemma Totem Low Base**

Available in Stained Birch, Walnut and Oak Veneers, or painted MDF. Also available in a 15" high table.

W 32 D 32 H 18

#### **Gemma Totem High Base**

Also available in a 26" high table and 32" diameter height-adjustable base ranging from 23-29" high

W 20 D 20 H 22