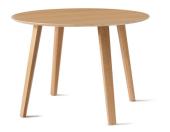

#### **Gemma Wood Low Base**

Available in Stained Birch, Walnut and Oak Veneers, or painted MDF. Also available in a 15" high table.

W 32 D 32 H 18

#### **Gemma Wood High Base**

Also available in a 26" high table  $\,$ 

W 20 D 20 H 22

#### **Gemma Metal Low Base**

Available in Stained Birch, Walnut and Oak Veneers, or painted MDF. Also available in a 15" high table.

W 32 D 32 H 18

#### **Gemma Metal High Base**

Also available in a 26" high table

W 20 D 20 H 22