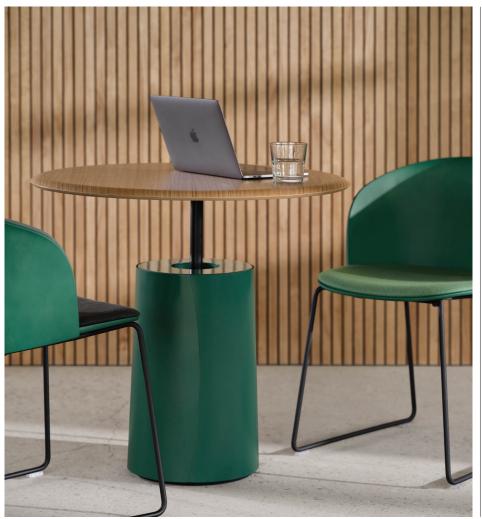

# **Technology that Feels Soft**

Technology can often feel hard and non-human. But the Gemma Collection is soft and intuitive. The Totem option offers USB power discreetly wrapped into the design. And the height-adjustable version raises to comfortable heights, meeting a person – or people – in the moment.

#### **Gemma Totem High Base**

Also available in a 26" high table and 32" diameter height-adjustable base ranging from 23-29" high

W 20 D 20 H 22