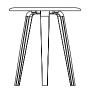

#### **Gemma Metal Low Base**

Available in Stained Birch, Walnut and Oak Veneers, or painted MDF. Also available in a 15" high table.

W 32 D 32 H 18

#### **Gemma Metal High Base**

Also available in a 26" high table

W 20 D 20 H 22