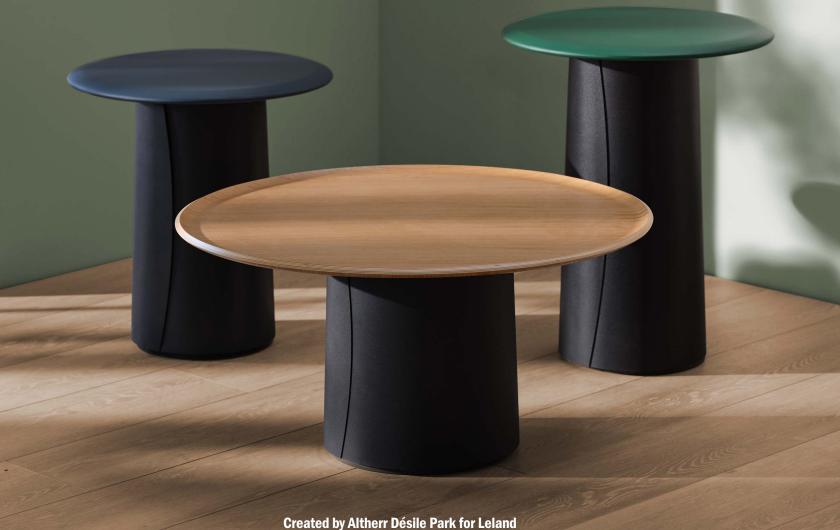

# Gemma Occasional Tables

Gemma Occasional Table is an easygoing circular tabletop with a choice of three base styles and heights. While the geometry across the collection remains consistent, the chair and table bases have their own unique characteristics.

# **Geometry Across The Collection**

The chair's metal sled and wood bases are easy and lightweight, while the occasional table's totem base — a modern descendant of shaker boxes — allows for options like power integration or height adjustment.

#### **Gemma Totem Low Base**

Available in Stained Birch, Walnut and Oak Veneers, or painted MDF. Also available in a 15" high table.

W 32 D 32 H 18

#### **Gemma Totem High Base**

Also available in a 26" high table and 32" diameter height-adjustable base ranging from 23-29" high

W 20 D 20 H 22