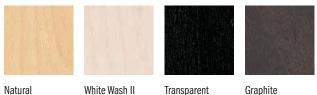

#### TRANSPARENT WOOD STAIN OPTIONS ON BIRCH VENEER

Black

(29)

(11) (30)

(25)