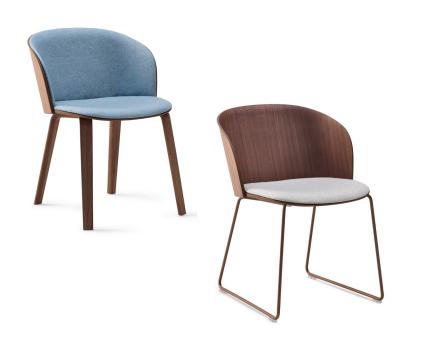

#### **Shell Options**

Leland Wood Finishes on Birch <u>View here</u> Premium Oak <u>View here</u> Premium Walnut <u>View here</u>

#### **Shell and Base Options**

Leland Wood Finishes on Birch <u>View here</u> Premium Oak <u>View here</u> Premium Walnut <u>View here</u>