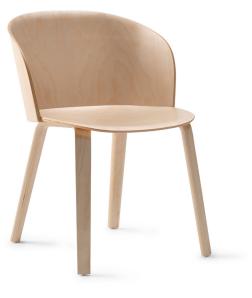

#### SPECIFICATIONS

#### **Shell and Base Options**

Leland Wood Finishes on Birch <u>View here</u> Premium Oak <u>View here</u> Premium Walnut <u>View here</u>

#### Upholstery Options View here

#### (Fabric Approval Required)

Camira Carnegie Stinson Green Hides Maharam Unika Vaev COM/COL

#### **Glide Options**

Standard (Nylon) Felt Rubber