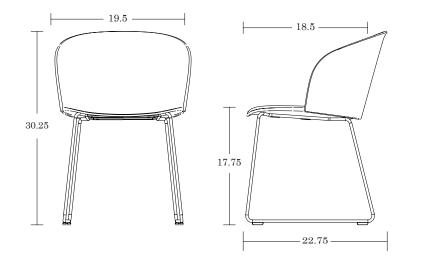

#### SPECIFICATIONS

#### **Shell and Base Options**

Leland Wood Finishes on Birch <u>View here</u> Premium Oak <u>View here</u> Premium Walnut <u>View here</u>

#### Upholstery Options View here

#### (Fabric Approval Required)

Camira Carnegie Stinson Green Hides Maharam Unika Vaev COM/COL

#### **Glide Options**

Standard (Nylon) Felt Rubber