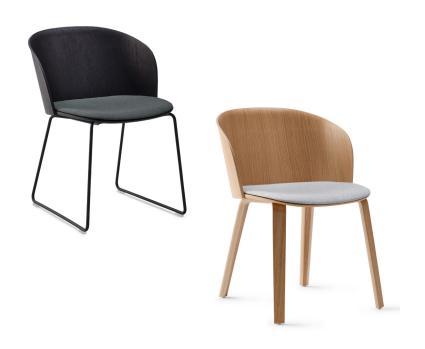

#### **Shell Options**

Leland Wood Finishes on Birch <u>View here</u> Premium Oak <u>View here</u> Premium Walnut <u>View here</u>

#### **Shell and Base Options**

Leland Wood Finishes on Birch <u>View here</u> Premium Oak <u>View here</u> Premium Walnut <u>View here</u>