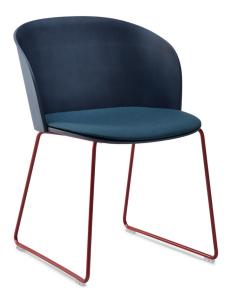

#### SEMI TRANSPARENT WOOD STAIN OPTIONS ON BIRCH VENEER

Quick Links / View Sled Base Slide Chair View Wood Base Side Chair