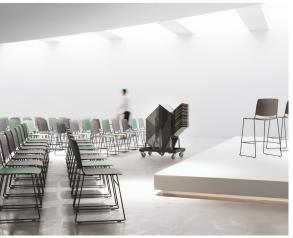

distance, the Mass Chair seems simple and straightforward. But look closer and you'll discover subtle nuances that make it different from other chairs of its kind. Sit down and that's when it all connects. From the gentle curves of the seat to the continuous outlines of the base, this is a high-density design at its finest.

Lightweight and effortless, strong and space-efficient, Mass is a fitting place to create with your community.



**STACKING SIDE CHAIR 364 LIST**500+ Ib Tested
Floor: 15 Dolly: 40



UPHOLSTERED SIDE CHAIR
502 LIST
500+ Ib Tested
Floor: 15 Dolly: 40



STACKING ARM CHAIR
504 LIST
500+ Ib Tested
available with upholstered seat
Floor: 12 Dolly: 40



STACKING BAR CHAIR
671 LIST
500+ Ib Tested
available with upholstered seat
Floor: 8

## **Shell & Frame Finishes**