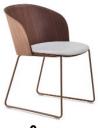

## **LELAND**

**Amadeus** Side and Arm Chairs with Sled, Tapered Four Leg, or Wood Base

Baraga All models

Café Parfait Side Chair

**Ease** Side and Arm Chairs

Gemma Wood, Sled, and Task base

**M2** Stacking and Non-Stacking Side Chairs, Counter and Bar