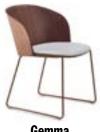

## LELAND

**Amadeus** Side and Arm Chairs with Sled, Tapered Four Leg, or Wood Base

Baraga All models

Café Parfait Side Chair

**Ease** Side and Arm Chairs

Gemma Wood, Sled, and Task base

All Models

**M2** Stacking and Non-Stacking Side Chairs, Counter and Bar