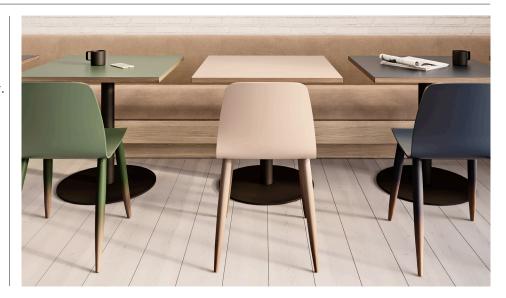

We see this natural phenomenon is echoed across the sky, water, and land. And it's something we've captured in the new gradients for our Omena chair.



# **Gradients of Nature**

There has been a movement to bring outdoor elements into the places where we work and play." Harnessing this philosophy, 2B Studio created our organic-feeling collection of chairs and stools. And now, our new gradient options are embracing the same idea of bringing the outside world inside.



## At First. At Last.

This method of applying color is unlike anything available in the commercial furniture industry today. And it's another chapter in Leland's story of color—something we've embraced and pushed forward since day one.



"The Omena chair is inspired by the serene shorelines of Lake Michigan. We found a vast variety of form, texture and color and we wanted to bring that expressiveness indoors."

### **2B Studio**







### RELATED PRODUCTS







M3 Tabler

**Gemma Chair** 

#### **OPTIONS**







Gradient



**Low Stool** 



**Bar & Couter Stool** 

# **DIMESIONS**





Omena Wood Leg Chair

Available in Premium Oak Veneers, Semi-transparent, Gradient Leg Finishes, or painted MDF. Also available with upholstered

W 17 D 20 H 30 SH 17.93



**Bar/Counter Height Stool** 

Available in Premium Oak Veneers or painted MDF. Also available with upholstered seat.

W 17.5 D 21 H 31 SH 30 W 17.5 D 21 H 25 SH 24



Omena Low Stool

Available in Premium Oak Veneers or painted MDF. Also available with upholstered