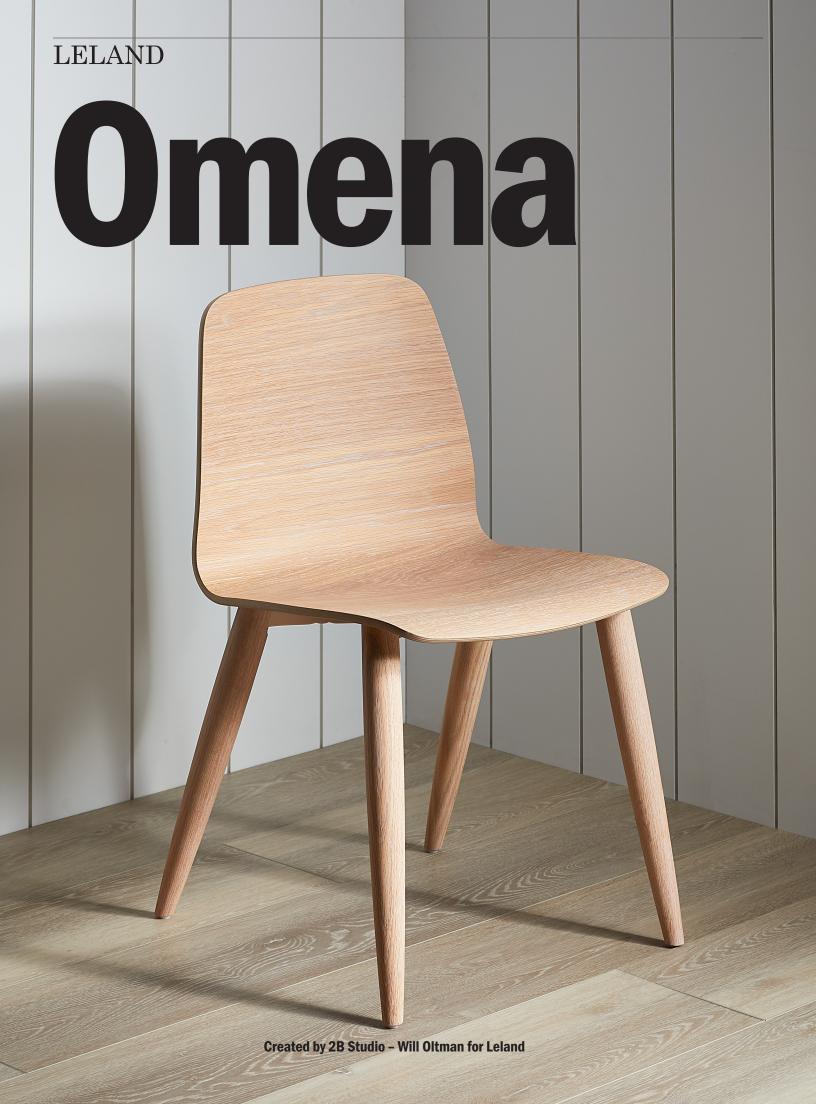

"The Omena chair is inspired by the serene shorelines of Lake Michigan. We found a vast variety of form, texture and color and we wanted to bring that expressiveness indoors."

# **DIMESIONS**

Omena Wood Leg Chair

Available in Premium Oak Veneers, Semi-transparent, Gradient Leg Finishes, or painted MDF. Also available with upholstered

W 17 D 20 H 30 SH 17.93

**Bar/Counter Height Stool** 