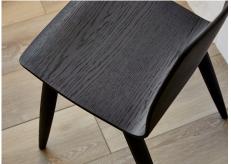

# **DIMESIONS**

Omena Wood Leg Chair

Available in Premium Oak Veneers, Semi-transparent, Gradient Leg Finishes, or painted MDF. Also available with upholstered

W 17 D 20 H 30 SH 17.93

**Bar/Counter Height Stool** 

Available in Premium Oak Veneers or painted MDF. Also available with upholstered seat.

W 17.5 D 21 H 31 SH 30 W 17.5 D 21 H 25 SH 24

Omena Low Stool

Available in Premium Oak Veneers or painted MDF. Also available with upholstered seat.