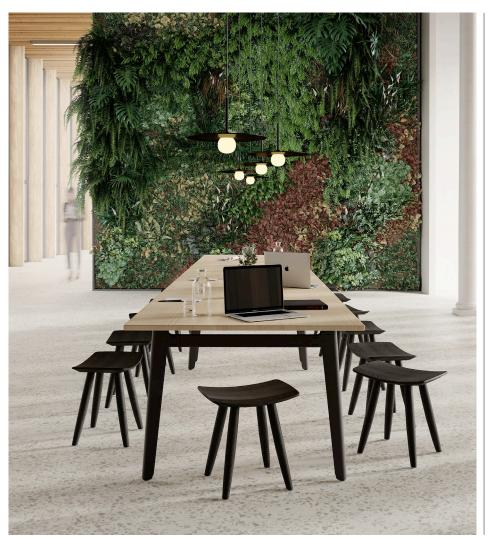

# **Gradients of Nature**

There has been a movement to bring outdoor elements into the places where we work and play." Harnessing this philosophy, 2B Studio created our organic-feeling collection of chairs and stools. And now, our new gradient options are embracing the same idea of bringing the outside world inside.

"The Omena chair is inspired by the serene shorelines of Lake Michigan. We found a vast variety of form, texture and color and we wanted to bring that expressiveness indoors."

#### **OPTIONS**

Gradient

**Low Stool** 

**Bar & Couter Stool** 