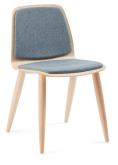

"The Omena chair is inspired by the serene shorelines of Lake Michigan. We found a vast variety of form, texture and color and we wanted to bring that expressiveness indoors."

# **DIMESIONS**

Omena Wood Leg Chair

Available in Premium Oak Veneers, Semi-transparent, Gradient Leg Finishes, or painted MDF. Also available with upholstered

W 17 D 20 H 30 SH 17.93

**Bar/Counter Height Stool** 