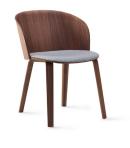

"The Omena chair is inspired by the serene shorelines of Lake Michigan. We found a vast variety of form, texture and color and we wanted to bring that expressiveness indoors."

# **DIMESIONS**

Omena Wood Leg Chair

Available in Premium Oak Veneers, Semi-transparent, Gradient Leg Finishes, or painted MDF. Also available with upholstered

W 17 D 20 H 30 SH 17.93

**Bar/Counter Height Stool** 