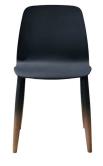

#### **OPTIONS**

Gradient

**Low Stool** 

**Bar & Couter Stool** 

# **DIMESIONS**

Omena Wood Leg Chair

Available in Premium Oak Veneers, Semi-transparent, Gradient Leg Finishes, or painted MDF. Also available with upholstered

W 17 D 20 H 30 SH 17.93

**Bar/Counter Height Stool** 