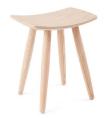

Available in Premium Oak Veneers or painted MDF. Also available with upholstered seat.

W 17.5 D 21 H 31 SH 30 W 17.5 D 21 H 25 SH 24

Omena Low Stool

Available in Premium Oak Veneers or painted MDF. Also available with upholstered seat.

W 16.5 D 12 H 19 SH 18