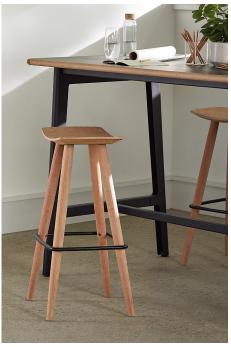

# **DIMESIONS**

Omena Wood Leg Chair

Available in Premium Oak Veneers, Semi-transparent, Gradient Leg Finishes, or painted MDF. Also available with upholstered

W 17 D 20 H 30 SH 17.93

**Bar/Counter Height Stool** 

Available in Premium Oak Veneers or painted MDF. Also available with upholstered seat.

W 17.5 D 21 H 31 SH 30 W 17.5 D 21 H 25 SH 24

Omena Low Stool

Available in Premium Oak Veneers or painted MDF. Also available with upholstered seat.