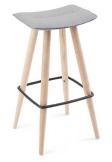

# **DIMESIONS**

Omena Wood Leg Chair

Available in Premium Oak Veneers, Semi-transparent, Gradient Leg Finishes, or painted MDF. Also available with upholstered

W 17 D 20 H 30 SH 17.93

**Bar/Counter Height Stool** 

Available in Premium Oak Veneers or painted MDF. Also available with upholstered seat.

W 17.5 D 21 H 31 SH 30 W 17.5 D 21 H 25 SH 24

Omena Low Stool

Available in Premium Oak Veneers or painted MDF. Also available with upholstered seat.