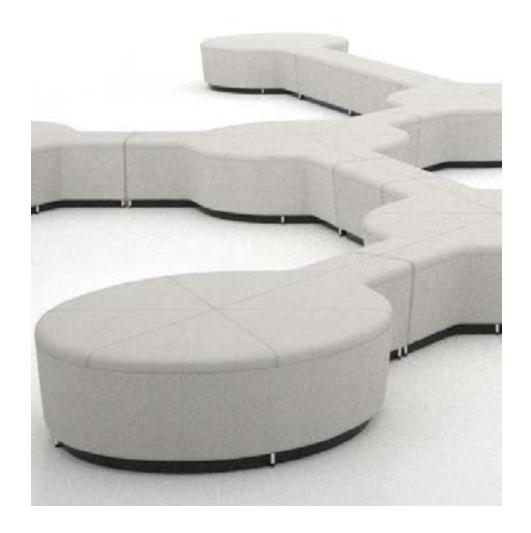

# Ebb Bench

Specifications & Finishes

**Ebb Bench** LELAND

Fully Upholstered Bench

Two Closed Ends/ EBFUCC-48

| SPECIFICATIONS                                                          |               |
|-------------------------------------------------------------------------|---------------|
| ully Upholstered Options                                                | View here     |
| Fabric Approval Required)                                               |               |
| Camira<br>Carnegie<br>C.F. Stinson<br>Green Hides<br>Maharam<br>COM/COL |               |
| eg Options View here                                                    |               |
| Powder Coat Frame Finis                                                 | hes           |
| Glide Options                                                           |               |
| Standard (nylon)                                                        |               |
| Additional Options                                                      |               |
| Black Powdercoat Skirted<br>Floor Mount                                 |               |
| eatures                                                                 |               |
| inks with other Ebb bend                                                | ches and hubs |
| Bench Sizes                                                             |               |
| 30"                                                                     |               |
| 48"                                                                     | 96"           |
| 79"                                                                     | 190"          |

# **Hub Sizes**

EBH1L

EBH2L

EBH3L

EBH4L

Example of 240° Hub linked to two 96" benches

LELAND **Ebb Bench** 

Fully Upholstered Pod