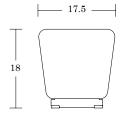

# LELAND

# Ebb Bench

Specifications & Finishes





**Ebb Bench** LELAND

Fully Upholstered Bench



Two Closed Ends/ EBFUCC-48



| SPECIFICATIONS                                                          |               |
|-------------------------------------------------------------------------|---------------|
| ully Upholstered Options                                                | View here     |
| Fabric Approval Required)                                               |               |
| Camira<br>Carnegie<br>C.F. Stinson<br>Green Hides<br>Maharam<br>COM/COL |               |
| eg Options View here                                                    |               |
| Powder Coat Frame Finis                                                 | hes           |
| Glide Options                                                           |               |
| Standard (nylon)