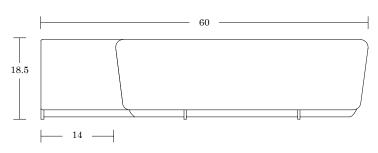

# Ebb Bench

Specifications & Finishes

**Ebb Bench** LELAND

Fully Upholstered Bench

Two Closed Ends/ EBFUCC-48

| SPECIFICATIONS                                                          |               |
|-------------------------------------------------------------------------|---------------|
| ully Upholstered Options                                                | View here     |
| Fabric Approval Required)                                               |               |
| Camira<br>Carnegie<br>C.F. Stinson<br>Green Hides<br>Maharam<br>COM/COL |               |
| eg Options View here                                                    |               |
| Powder Coat Frame Finis                                                 | hes           |
| Glide Options                                                           |               |
| Standard (nylon)                                                        |               |
| Additional Options                                                      |               |
| Black Powdercoat Skirted<br>Floor Mount                                 |               |
| eatures                                                                 |               |
| inks with other Ebb bend                                                | ches and hubs |
| Bench Sizes                                                             |               |
| 30"                                                                     |               |
| 48"                                                                     | 96"           |
| 79"                                                                     | 190"          |