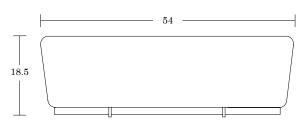

# Ebb Bench

Specifications & Finishes

**Ebb Bench** LELAND

Fully Upholstered Bench

Two Closed Ends/ EBFUCC-48

| SPECIFICATIONS                                                          |               |
|-------------------------------------------------------------------------|---------------|
| ully Upholstered Options                                                | View here     |
| Fabric Approval Required)                                               |               |
| Camira<br>Carnegie<br>C.F. Stinson<br>Green Hides<br>Maharam<br>COM/COL |               |
| eg Options View here                                                    |               |
| Powder Coat Frame Finis                                                 | hes           |
| Glide Options                                                           |               |
| Standard (nylon)                                                        |               |
| Additional Options                                                      |               |
| Black Powdercoat Skirted<br>Floor Mount                                 |               |
| eatures                                                                 |               |
| inks with other Ebb bend                                                | ches and hubs |
| Bench Sizes                                                             |               |
| 30"                                                                     |               |
| 48"                                                                     | 96"           |
| 79"                                                                     | 190"          |