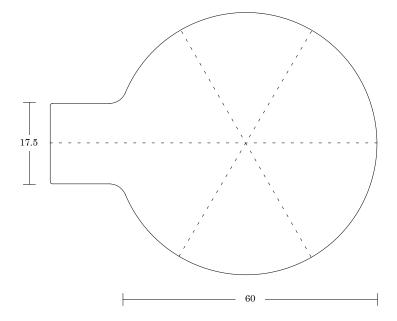

**LELAND Ebb Bench** 

Fully Upholstered Hub

One Linking End / EBH1L

# **Hub Sizes**

EBH1L

EBH2L

EBH3L

EBH4L

Example of 240° Hub linked to two 96" benches

LELAND **Ebb Bench** 

Fully Upholstered Pod