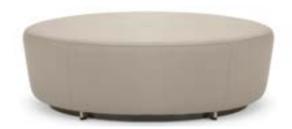

# Ebb Bench

Specifications & Finishes

**Ebb Bench** LELAND

Fully Upholstered Bench

Two Closed Ends/ EBFUCC-48

| SPECIFICATIONS                                                          |               |
|-------------------------------------------------------------------------|---------------|
| ully Upholstered Options                                                | View here     |
| Fabric Approval Required)                                               |               |
| Camira<br>Carnegie<br>C.F. Stinson<br>Green Hides<br>Maharam<br>COM/COL |               |
| eg Options View here                                                    |               |
| Powder Coat Frame Finis                                                 | hes           |
| Glide Options                                                           |               |
| Standard (nylon)                                                        |               |
| Additional Options                                                      |               |
| Black Powdercoat Skirted<br>Floor Mount                                 |               |
| eatures                                                                 |               |
| inks with other Ebb bend                                                | ches and hubs |
| Bench Sizes                                                             |               |
| 30"                                                                     |               |
| 48"                                                                     | 96"           |
| 79"                                                                     | 190"          |