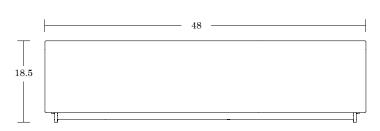

# Ebb Bench

Specifications & Finishes

**Ebb Bench** LELAND

Fully Upholstered Bench

Two Closed Ends/ EBFUCC-48

| SPECIFICATIONS                                                          |               |
|-------------------------------------------------------------------------|---------------|
| ully Upholstered Options                                                | View here     |
| Fabric Approval Required)                                               |               |
| Camira<br>Carnegie<br>C.F. Stinson<br>Green Hides<br>Maharam<br>COM/COL |               |
| eg Options View here                                                    |               |
| Powder Coat Frame Finis                                                 | hes           |
| Glide Options                                                           |               |
| Standard (nylon)                                                        |               |
| Additional Options                                                      |               |
| Black Powdercoat Skirted<br>Floor Mount                                 |               |
| eatures                                                                 |               |
| inks with other Ebb bend                                                | ches and hubs |
| Bench Sizes                                                             |               |
| 30"                                                                     |               |
| 48"                                                                     | 96"           |
| 79"                                                                     | 190"          |