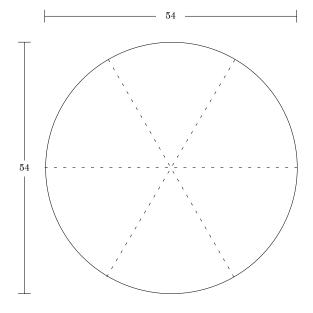

# **Hub Sizes**

EBH1L

EBH2L

EBH3L

EBH4L

Example of 240° Hub linked to two 96" benches

LELAND **Ebb Bench** 

Fully Upholstered Pod